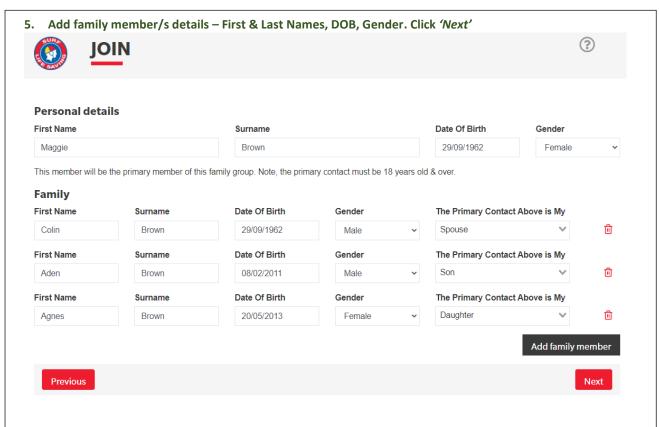

6. Enter contact details – Email, Mobile, Address & Emergency Contact details

The system will calculate each persons current age and only show Joining Fees for the sub-membership category they are eligible to be in.