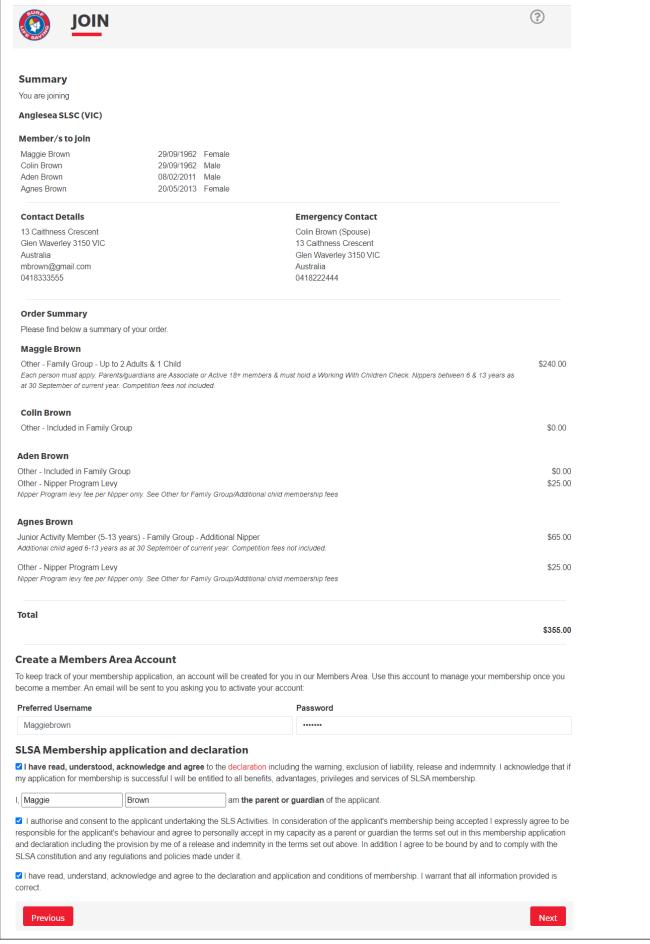

Please note that if you are adding an extra child you should select '\$65.00 – Junior Activities (5-13 years) – Family Group Additional Child'

NOTE: Anglesea SLSC's Nipper Program begins at 6 years of age and do not accept children aged 5 years for the Nipper Program.

A summary page will display, including cost of all items purchased including any description added. When you click 'Next' at the bottom of the screen, your pending request will be sent to the Club.

### Order Summary (#62)

Please find below a summary of your order. Your order number is #62

#### Maggie Brown

| Other - Family Group - Up to 2 Adults & 1 Child                        | \$240.00 |
|------------------------------------------------------------------------|----------|
| Colin Brown                                                            |          |
| Other - Included in Family Group                                       | \$0.00   |
| Aden Brown                                                             |          |
| Other - Included in Family Group                                       | \$0.00   |
| Other - Nipper Program Levy                                            | \$25.00  |
| Agnes Brown                                                            |          |
| Junior Activity Member (5-13 years) - Family Group - Additional Nipper | \$65.00  |
| Other - Nipper Program Levy                                            | \$25.00  |
| Total                                                                  | \$355.00 |