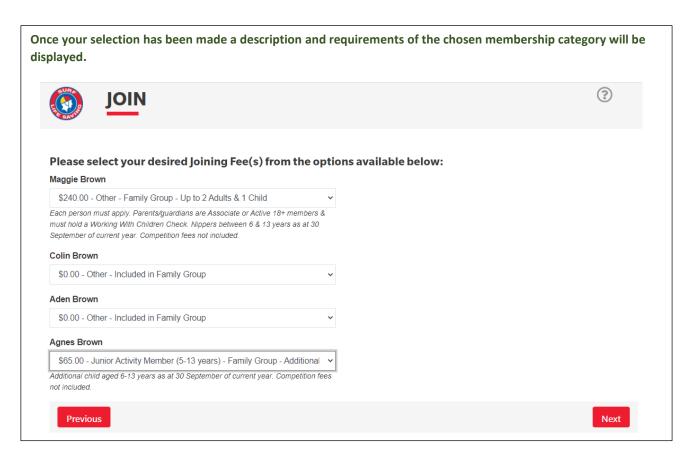

6. Enter contact details – Email, Mobile, Address & Emergency Contact details

The system will calculate each persons current age and only show Joining Fees for the sub-membership category they are eligible to be in.

Please note that if you are adding an extra child you should select '\$65.00 – Junior Activities (5-13 years) – Family Group Additional Child'

NOTE: Anglesea SLSC's Nipper Program begins at 6 years of age and do not accept children aged 5 years for the Nipper Program.