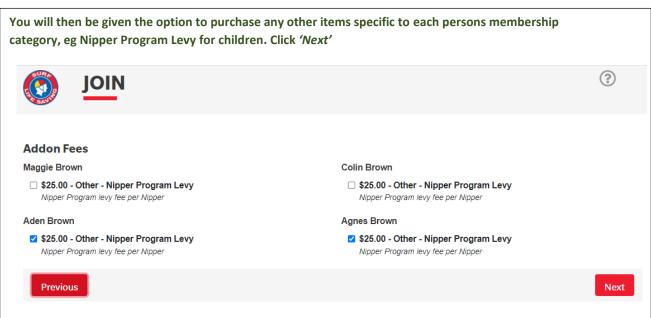

A summary page will display, including cost of all items purchased including any description added. When you click 'Next' at the bottom of the screen, your pending request will be sent to the Club.