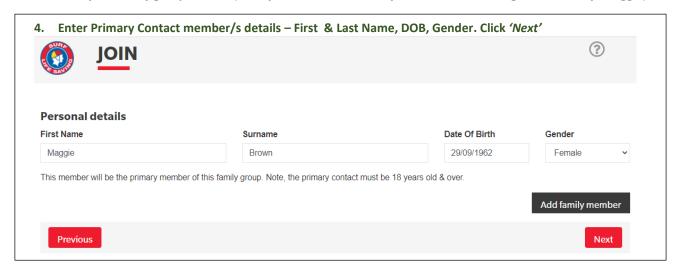

# New Family Group Joining via <a href="https://join.sls.com.au">https://join.sls.com.au</a>

- 1. Select Anglesea SLSC
- 2. Select My Family
- 3. Give your family group a name (ideally surname and Primary Contact first name eg Brown Family, Maggie)

6. Enter contact details – Email, Mobile, Address & Emergency Contact details

The system will calculate each persons current age and only show Joining Fees for the sub-membership category they are eligible to be in.