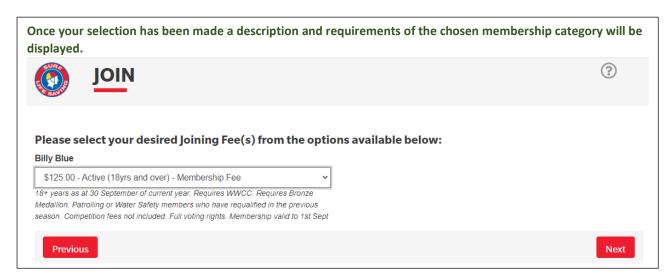

# New Individual Member Joining via <a href="https://join.sls.com.au">https://join.sls.com.au</a>

- 1. Select Anglesea SLSC
- 2. Enter your details First & Last Name, DOB, Gender
- 3. Enter contact details Email, Mobile, Address & Emergency Contact details