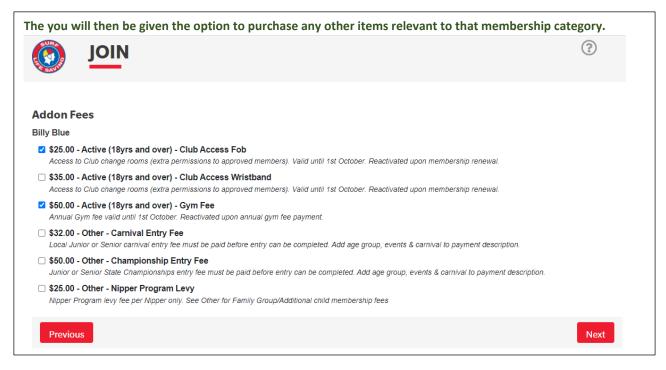

A summary page will display, including cost of all items purchased including any description added. When you click 'Next' at the bottom of the screen, your pending request will be sent to the Club. IOIN Summary You are joining Anglesea SLSC (VIC) Member/s to join Billy Blue 25/05/1995 Male **Contact Details Emergency Contact** 13 Caithness Crescent Hazel Blue (Parents) Glen Waverley 3150 VIC 13 Caithness Crescent Australia Glen Waverley 3150 VIC billyblue@gmail.com Australia 04184809401 0404230475 **Order Summary** Please find below a summary of your order **Billy Blue** Active (18yrs and over) - Membership Fee \$125.00 18+ years as at 30 September of current year. Requires WWCC. Requires Bronze Medallion. Patrolling or Water Safety members who have requalified in the previous season. Competition fees not included. Full voting rights. Membership valid to 1st Sept Active (18yrs and over) - Club Access Fob Access to Club change rooms (extra permissions to approved members). Valid until 1st October. Reactivated upon membership renewal. Active (18yrs and over) - Gym Fee \$50.00 Annual Gym fee valid until 1st October. Reactivated upon annual gym fee payment. Total \$200.00 **Create a Members Area Account** To keep track of your membership application, an account will be created for you in our Members Area. Use this account to manage your membership once you become a member. An email will be sent to you asking you to activate your account: **Preferred Username** Password billyblue **SLSA Membership application and declaration** 🛂 I have read, understood, acknowledge and agree to the declaration including the warning, exclusion of liability, release and indermnity. I acknowledge that if my application for membership is successful I will be entitled to all benefits, advantages, privileges and services of SLSA membership